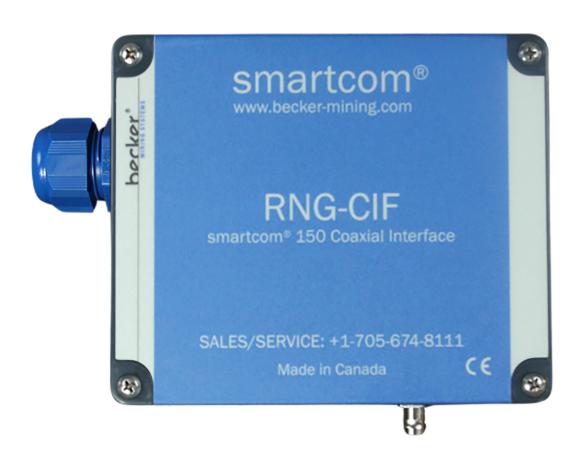

## RNG-CIF VHF COAXIAL INTERFACE

- Coaxial Interface to Leaky Feeder
   Network
- BNC Connection
- Passes RF and DC
- Passive Device

smartcom<sup>®</sup>

## **FEATURES**

Becker Mining Systems smartcom® 150 Coaxial Interface unit provides a connection between the smartcom® 150 Leaky Feeder network and devices requiring a direct 75 ohm BNC connection passing RF and DC.

| MECHANICAL DATA           |                                                      |  |
|---------------------------|------------------------------------------------------|--|
| Enclosure                 | Polystyrene                                          |  |
| Dimensions<br>(L x H x W) | 165 x 75 x 145 mm<br>(6.5 x 3.0 x 5.7 in)            |  |
| Weight (nominal)          | 0.35 kg (0.77 lbs)                                   |  |
| LF Connector              | Three Terminal Lug<br>Connector, PG 21<br>Cable Grip |  |
| Coaxial Connector         | BNC Jack                                             |  |