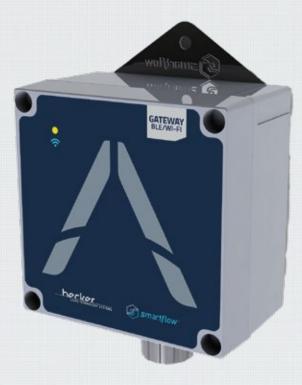

## INTRODUCTIÓN

Bluetooth/Wi-Fi Gateway is an element that requires fixed installation in a location with Wi-Fi coverage inside the mine. Its function is to retransmit the Bluetooth detections of other devices such as SmartLamps and Vehicle Tags, later sending the information via Wi-Fi to the server, thus providing an extension of Bluetooth coverage to the Wi-Fi Access Points, thus being an auxiliary device to improve the function location and tracking.

### **FUNCTION FEATURES**

Static Wi-Fi/Bluetooth Gateway function.

Bluetooth internal antenna.

LASEC Technology Systems SAPI de CV LASEC N°201, Parque Ciencia y Tecnología QUANTUM / Ciudad del Conocimiento Zacatecas, Zac., México. C.P. 98160 **Contact us:** +52 [492] 924 1070 +52 [492] 922 4134 Ext. 1051 soporte@lasec.com.mx ST4RT THE CHANGE