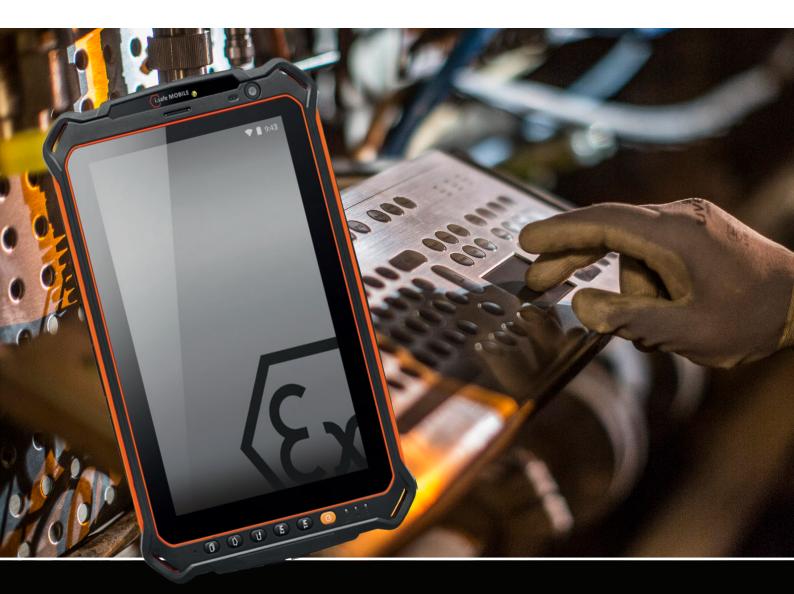

TABLET-PC

The IS930.M1 is an industrial Tablet-PC with high end technology. It combines modern design, latest technology and robustness of an industrial product.

#### **MEASUREMENTS**

size: 237 x 156 x 22 mm weight: 890 g

#### DISPLAY

8" RugDisplay-Glass multi capacitive touchscreen with a resolution of 1200 x 1920 pixel

# **2 CAMERAS**

13 MP AF rear camera 5 MP front camera